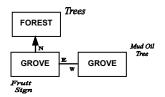

The above shows it is East from the grove to the swamp and West from the swamp to the grove. In the case of being able to go only in one direction, an arrow is put at the end of the path.

This indicates that upon leaving the grove you go north to the forest, but that you cannot return!

Also notice that on the forest the exits N, S, W are available, but that they all return to the forest! Note also that as additional locations were found off the swamp, the map was not redrawn. Instead, the locations were simply put where needed. And since we "climb tree" instead of going in a particular compass heading, we wrote that as directions to leave the swamp.